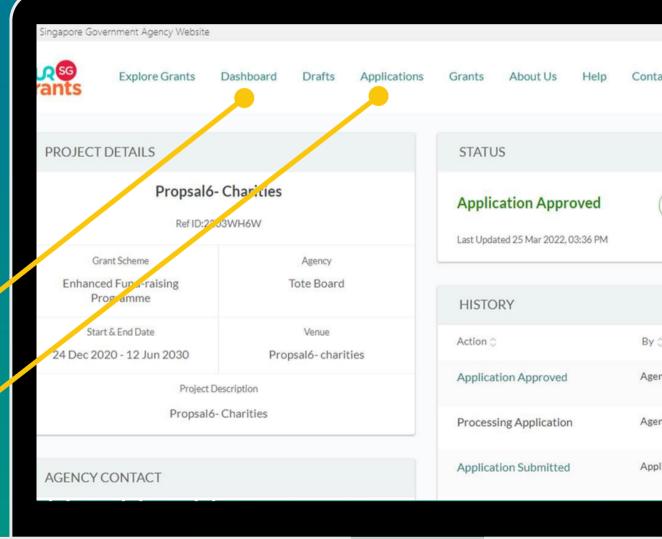

## 1. LOGIN TO OSG

Login using **CorpPass** as an **Acceptor** to accept the grant offer

## 2. RETRIEVE APPROVED APPLICATION

0

0

 $\bigcirc$ 

0

O

 $\mathbf{O}$ 

Ο