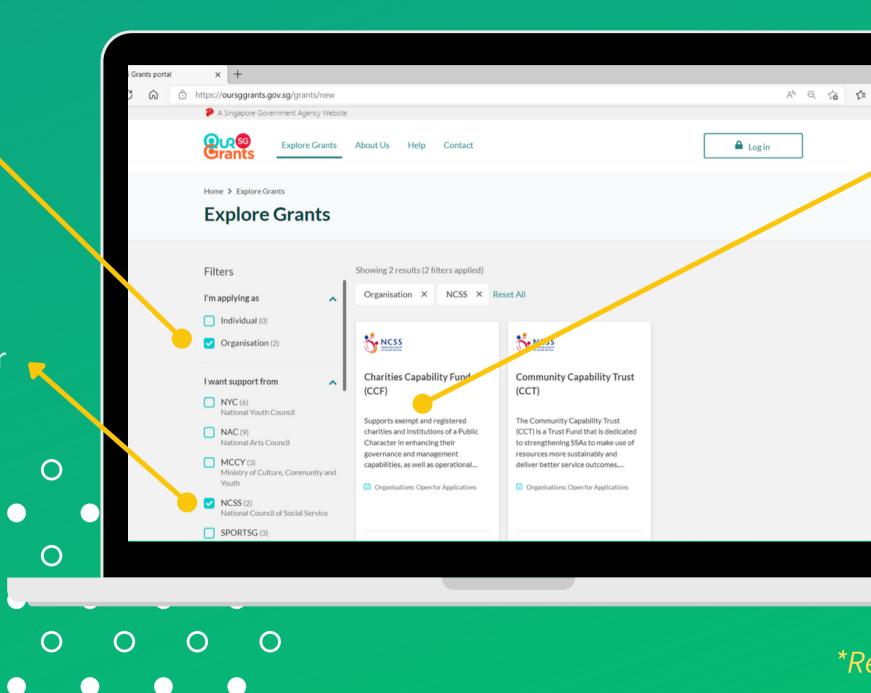

## **3. SELECT** ORGANISATIONS

To filter grants for organisations

## **4. SELECT NCSS**

To filter for grants under NCSS' administration

0

0

0

0

## **5. CLICK ON CCF**

Click on **Charities** Capability Fund (CCF) to load the CCF online application page.