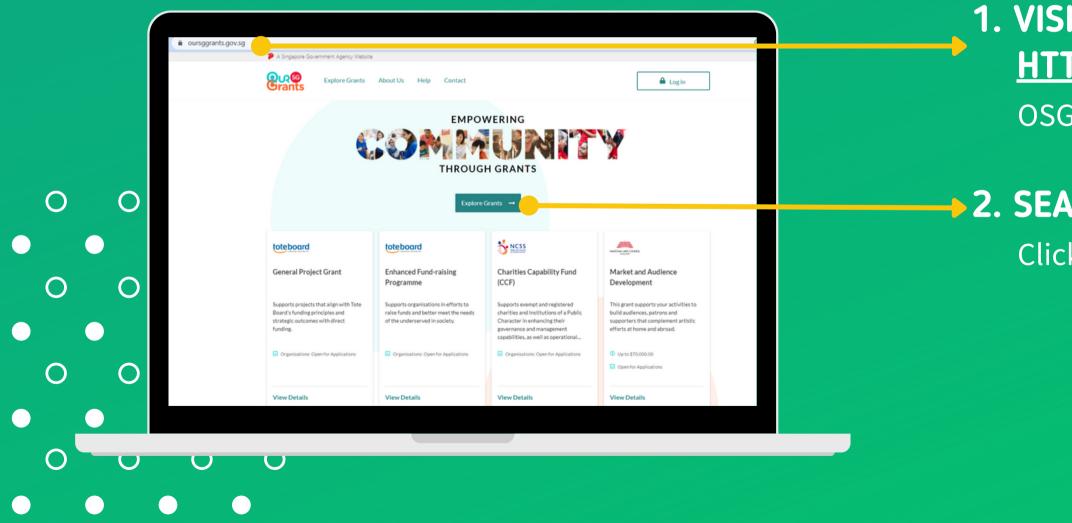

## 1. VISIT OSG SITE <u>HTTPS://OURSGGRANTS.GOV.SG</u>

OSG is also accessible via mobile devices

### 2. SEARCH FOR CCF IN OSG

Click on Explore grants button